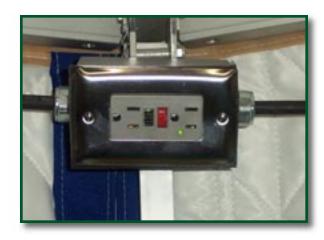

The custom designed fluorescent light and wiring harness set has been specially designed to integrate easily to the interior side of the shelter mainframe. Our T-12 dual bulb ruggedized and weather resistant light enclosure works off a switch at each door provided and every electric receptacle supplied with the wiring harness kit is ground fault protected.