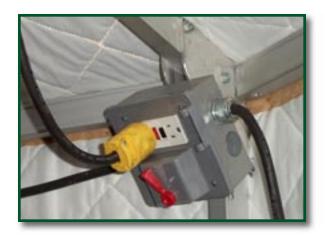

The custom designed fluorescent light and wiring harness set has been specially designed to integrate easily to the interior side of the shelter mainframe. Our T-12 dual bulb ruggedized and weather resistant light enclosure works off a switch at each door provided and every electric receptacle supplied with the wiring harness kit is ground fault protected.

Power must be supplied to the wiring harness kit either through a direct electrical feed from external sources or through that of a portable fuel fired electric generator.