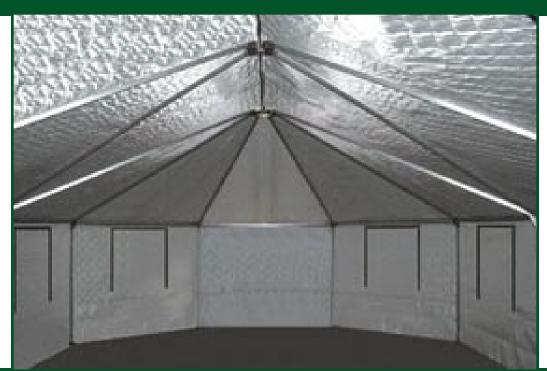

## Habitat & Long Habitat Insulated Cover Sets

**Design Shelter Habitat and Long Habitat insulated cover sets** compliment the shelter by providing a reflective radiant heat barrier and air space between the interior of the shelter proper and the exterior vinyl cover set. A layer of air bubble pack is sandwiched between two layers of aluminium foil with a thin layer of vinyl quilted to the inside of the insulated

cover set. A typical R value of 3 is misleading as our insulated covers work effectively well in cold climates by keeping radiant heat in and keeping the sun's radiant energy out in hot climates. Design Shelter customers' time and again compliment the surprising efficiency and remarkable insulating qualities of the optional insulated cover sets.

The interior white colour of the insulation reflects back all available light for a fresh, bright and roomy feel to the inside of the shelter proper. The lightweight quilted vinyl fabric also provides the occupants with a sense of comfort and coziness inside. Furthermore, the durable interior facing vinyl layer allows easy cleaning to maintain the bright white finish.

The Design Shelter insulated cover set is a completely separate cover from that of the exterior vinyl cover set. This allows our customers the added flexibility of installing just the exterior cover if desired or having both cover sets on at the same time. Stay warm or cool inside your Habitat or Long Habitat portable shelter with the optional insulated cover set from Design Shelter Inc..