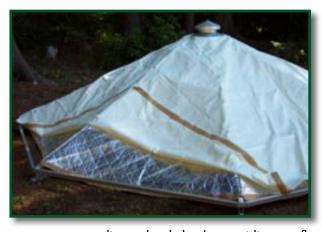

## Habitat & Long Habitat Insulated Cover Sets

**Design Shelter Habitat and Long Habitat insulated cover sets** compliment the shelter by providing a reflective radiant heat barrier and air space between the interior of the shelter proper and the exterior vinyl cover set. A layer of air bubble pack is sandwiched between two layers of aluminium foil with a thin layer of vinyl quilted to the inside of the insulated

The Design Shelter insulated cover set is a completely separate cover from that of the exterior vinyl cover set. This allows our customers the added flexibility of installing just the exterior cover if desired or having both cover sets on at the same time. Stay warm or cool inside your Habitat or Long Habitat portable shelter with the optional insulated cover set from Design Shelter Inc..