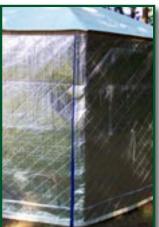

## Habitat & Long Habitat Insulated Cover Sets

**Design Shelter Habitat and Long Habitat insulated cover sets** compliment the shelter by providing a reflective radiant heat barrier and air space between the interior of the shelter proper and the exterior vinyl cover set. A layer of air bubble pack is sandwiched between two layers of aluminium foil with a thin layer of vinyl quilted to the inside of the insulated

The Design Shelter insulated cover set is a completely separate cover from that of the exterior vinyl cover set. This allows our customers the added flexibility of installing just the exterior cover if desired or having both cover sets on at the same time. Stay warm or cool inside your Habitat or Long Habitat portable shelter with the optional insulated cover set from Design Shelter Inc..