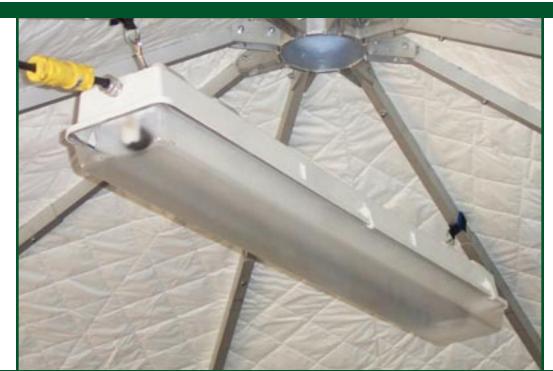

## Habitat & Long Habitat Light & Wiring Harness Set

**Design Shelter custom fit electric light & wiring harness sets** provide our customers with the ability to enjoy modern electronic conveniences inside the shelter proper – in an always dry interior environment. The heavy duty switch controlled, ruggedized and weather resistance fluorescent light kit provides ample light to the inside of the shelter at all times.

The custom designed fluorescent light and wiring harness set has been specially designed to integrate easily to the interior side of the shelter mainframe. Our T-12 dual bulb ruggedized and weather resistant light enclosure works off a switch at each door provided and every electric receptacle supplied with the wiring harness kit is ground fault protected.

Power must be supplied to the wiring harness kit either through a direct electrical feed from external sources or through that of a portable fuel fired electric generator.