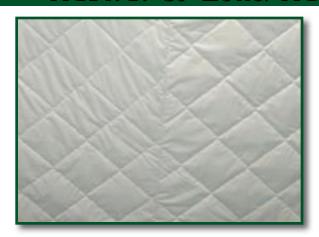

## Habitat & Long Habitat Insulated Cover Sets

**Design Shelter Habitat and Long Habitat insulated cover sets** compliment the shelter by providing a reflective radiant heat barrier and air space between the interior of the shelter proper and the exterior vinyl cover set. A layer of air bubble pack is sandwiched between two layers of aluminium foil with a thin layer of vinyl quilted to the inside of the insulated

The interior white colour of the insulation reflects back all available light for a fresh, bright and roomy feel to the inside of the shelter proper. The lightweight quilted vinyl fabric also provides the occupants with a sense of comfort and coziness inside. Furthermore, the durable interior facing vinyl layer allows easy cleaning to maintain the bright white finish.