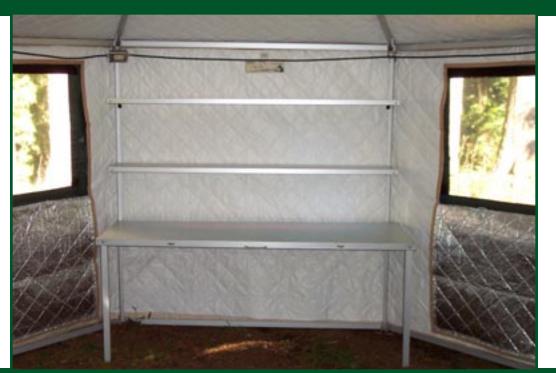

## The Habitat Portable Desk & Shelf Set

**Integral custom fit work stations/desks** are available for all models of the Habitat and Long Habitat series of portable shelters. A work station/desk set consists of a collapsible, anodized aluminum desk, two shelves and associated stainless steel brackets. The desk and shelves are designed to simply affix to the interior of the frame of the shelter using the supplied thumb screw style brackets. All shelter model desks measure 67 cm

(26.5") wide and the shelves are 25 cm (10") wide. The total length of the desk/shelf set varies with each shelter model as they are designed to fit between any two adjacent vertical leg bars. The desk folds together into a convenient carry case for the shelves and brackets and is easily installed in a matter of minutes. To maximize the amount of available floor space in your Habitat series shelter consider use of the Habitat portable desk and shelf set.

The Habitat portable desk set including 2 shelves and mounting brackets fold into this convenient field carry case.

"Not Your Ordinary Tent"