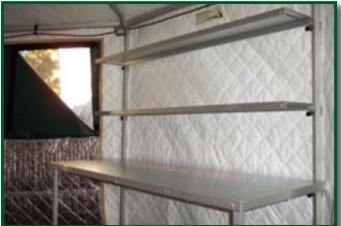

## The Habitat Portable Desk & Shelf Set

**Integral custom fit work stations/desks** are available for all models of the Habitat and Long Habitat series of portable shelters. A work station/desk set consists of a collapsible, anodized aluminum desk, two shelves and associated stainless steel brackets. The desk and shelves are designed to simply affix to the interior of the frame of the shelter using the supplied thumb screw style brackets. All shelter model desks measure 67 cm

(26.5") wide and the shelves are 25 cm (10") wide. The total length of the desk/shelf set varies with each shelter model as they are designed to fit between any two adjacent vertical leg bars. The desk folds together into a convenient carry case for the shelves and brackets and is easily installed in a matter of minutes. To maximize the amount of available floor space in your Habitat series shelter consider use of the Habitat portable desk and shelf set.

The Habitat portable desk set including 2 shelves and mounting brackets fold into this convenient field carry case.

"Not Your Ordinary Tent"