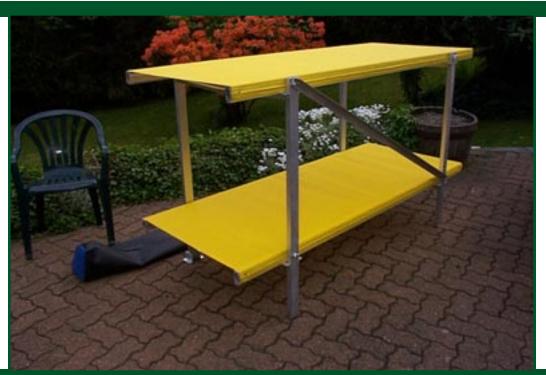

## The Habitat Portable Bunk Bed Set

Like all other Design Shelter products the **Habitat Portable Bunk Bed Set** is specifically designed for ease of use and setup in the field where time is of the essence. The entire bunk bed assembly folds down into a convenient heavy duty field bag for ease of transport and storage. Each bunk measures a very comfortable 198 cm (78") long by 76 (30") wide when in the assembled condition. No tools are required for assembly. Each bunk bed set is designed to support up to 227 kg (500 lbs) combined weight or a maximum of 113.5 kg

(250 lbs) per bunk. Fabricated from oversized rectangular anodized tubing covered with 610 g/m2 (18 oz/yd2) polyester mesh the Habitat portable bunk bed is designed to create a comfortable sleeping pocket for each individual. Leg stands

**DESIGN SHELTER INC.** 

a comfortable sleeping pocket for each individual. Leg stands are articulated and collapse conveniently for storage. The bunk bed is fully self-supporting and comes standard with three position foot plates for level adjustment on uneven ground. Some customers prefer to use the bunk set for sleeping on the bottom with the upper bunk used for personal effects. Get your team off the ground and at the same time maximize available floor space by deploying Design Shelter's Habitat portable bunk bed set.