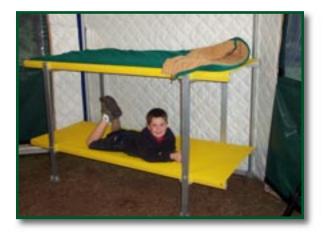

**DESIGN SHELTER INC.** 

a comfortable sleeping pocket for each individual. Leg stands are articulated and collapse conveniently for storage. The bunk bed is fully self-supporting and comes standard with three position foot plates for level adjustment on uneven ground. Some customers prefer to use the bunk set for sleeping on the bottom with the upper bunk used for personal effects. Get your team off the ground and at the same time maximize available floor space by deploying Design Shelter's Habitat portable bunk bed set.